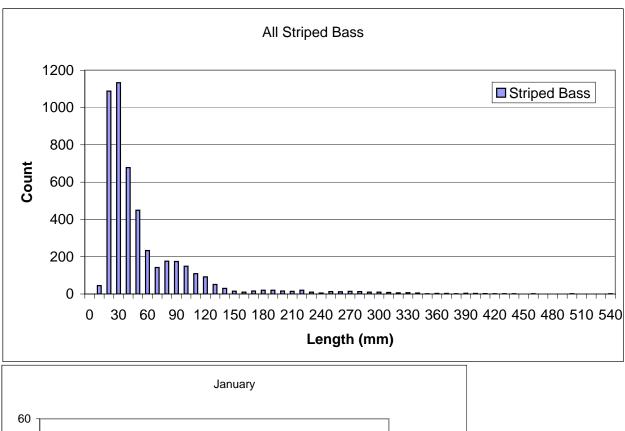

Data pulled from: http://bdat.ca.gov/Php/Data\_Retrieval/data\_retrieval\_by\_category\_Stations.php?category\_code=12&category\_name=Fisherie: Category = fisheries Options: stations = 909, 910, 911, 912; species = striped bass