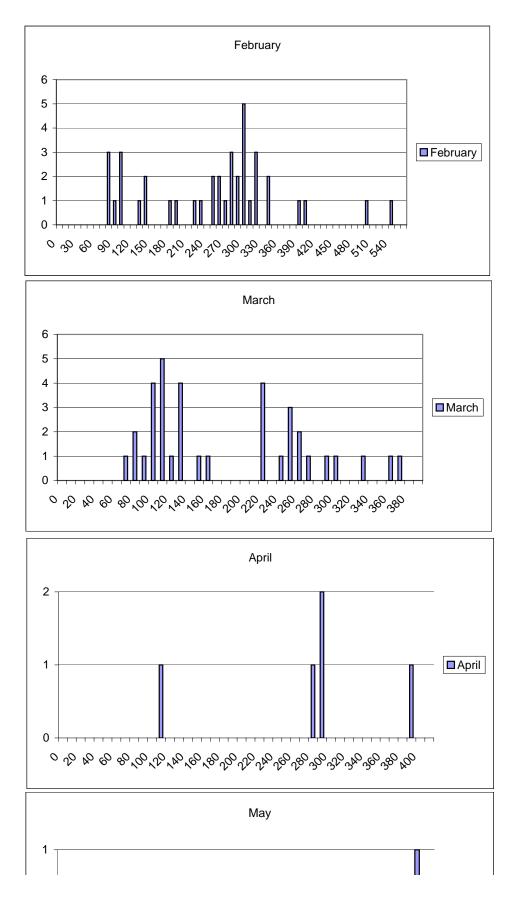

Data pulled from: http://bdat.ca.gov/Php/Data\_Retrieval/data\_retrieval\_by\_category\_Stations.php?category\_code=12&category\_name=Fisherie: Category = fisheries Options: stations = 909, 910, 911, 912; species = striped bass