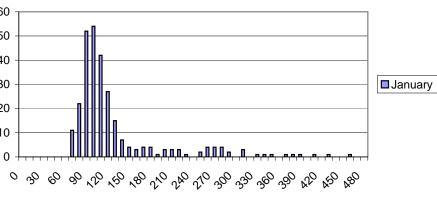

Data pulled from: http://bdat.ca.gov/Php/Data\_Retrieval/data\_retrieval\_by\_category\_Stations.php?category\_code=12&category\_name=Fisherie: Category = fisheries Options: stations = 909, 910, 911, 912; species = striped bass