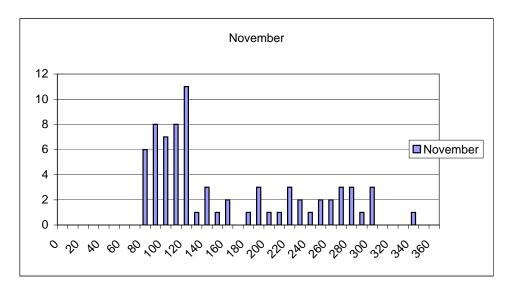

Data pulled from: http://bdat.ca.gov/Php/Data\_Retrieval/data\_retrieval\_by\_category\_Stations.php?category\_code=12&category\_name=Fisherie: Category = fisheries Options: stations = 909, 910, 911, 912; species = striped bass

| Options: | stations = $909$ , | 910, 911, 912 | ; species = striped bass                           |             |             |                |              |                 |           |        |
|----------|--------------------|---------------|----------------------------------------------------|-------------|-------------|----------------|--------------|-----------------|-----------|--------|
| Project  |                    | Station Code  | Station Name                                       | Sample Date | Sample Time | Survey Type    | Common Name  |