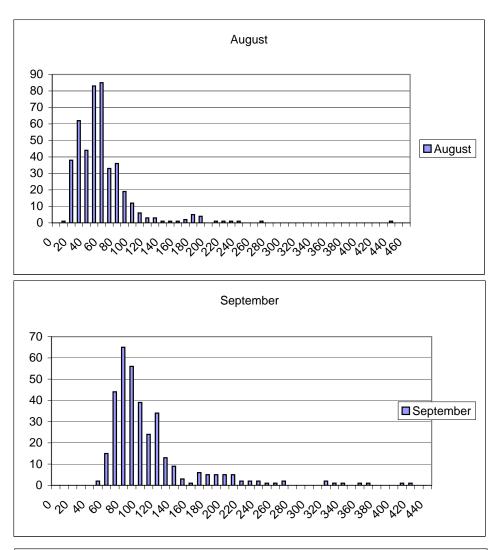

Data pulled from: http://bdat.ca.gov/Php/Data\_Retrieval/data\_retrieval\_by\_category\_Stations.php?category\_code=12&category\_name=Fisherie: Category = fisheries Options: stations = 909, 910, 911, 912; species = striped bass

| Options: | stations = $909$ , | 910, 911, 912 | ; species = striped bass                           |             |             |                |              |                 |           |        |
|----------|--------------------|---------------|----------------------------------------------------|-------------|-------------|----------------|--------------|-----------------|-----------|--------|
| Project  |                    | Station Code  | Station Name                                       | Sample Date | Sample Time | Survey Type    | Common Name