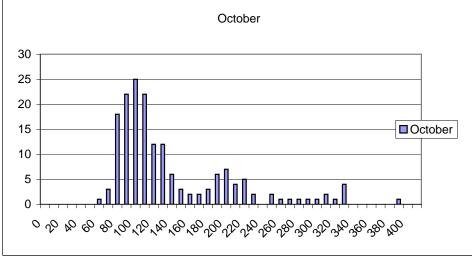

Data pulled from: http://bdat.ca.gov/Php/Data\_Retrieval/data\_retrieval\_by\_category\_Stations.php?category\_code=12&category\_name=Fisherie: Category = fisheries Options: stations = 909, 910, 911, 912; species = striped bass

| Options: | stations = $909$ , | 910, 911, 912 | ; species = striped bass                           |             |             |                |              |                 |           |        |
|----------|--------------------|---------------|----------------------------------------------------|-------------|-------------|----------------|--------------|-----------------|-----------|--------|
| Project  |                    | Station Code  | Station Name                                       | Sample Date | Sample Time | Survey Type    | Common Name