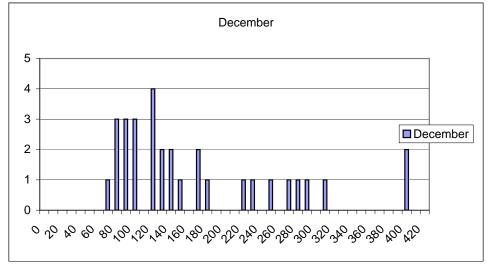

Data pulled from: http://bdat.ca.gov/Php/Data\_Retrieval/data\_retrieval\_by\_category\_Stations.php?category\_code=12&category\_name=Fisherie: Category = fisheries Options: stations = 909, 910, 911, 912; species = striped bass

| Options: | stations = $909$ , | 910, 911, 912 | ; species = striped bass                           |             |             |                |              |                 |           |        |
|----------|--------------------|---------------|----------------------------------------------------|-------------|-------------|----------------|--------------|-----------------|-----------|--------|
| Project  |                    | Station Code  | Station Name                                       | Sample Date | Sample Time | Survey Type    | Common Name  | Co