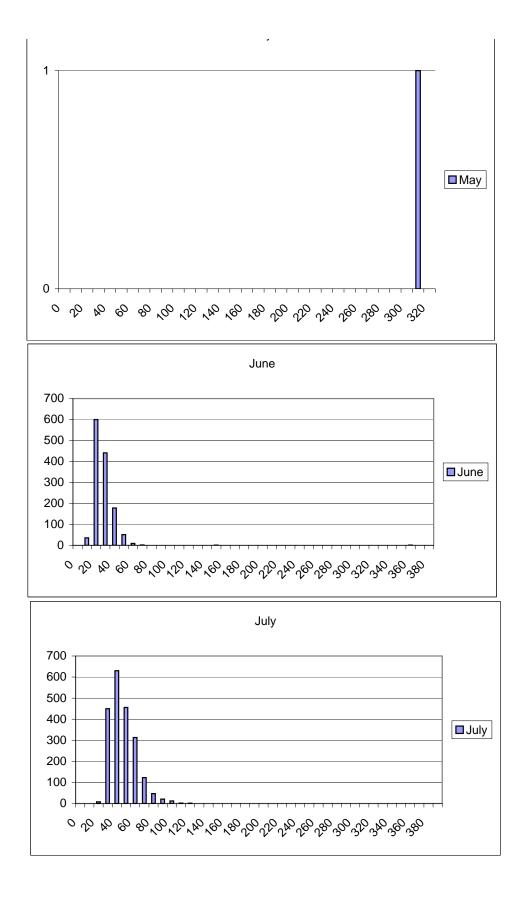

Data pulled from: http://bdat.ca.gov/Php/Data\_Retrieval/data\_retrieval\_by\_category\_Stations.php?category\_code=12&category\_name=Fisherie: Category = fisheries Options: stations = 909, 910, 911, 912; species = striped bass